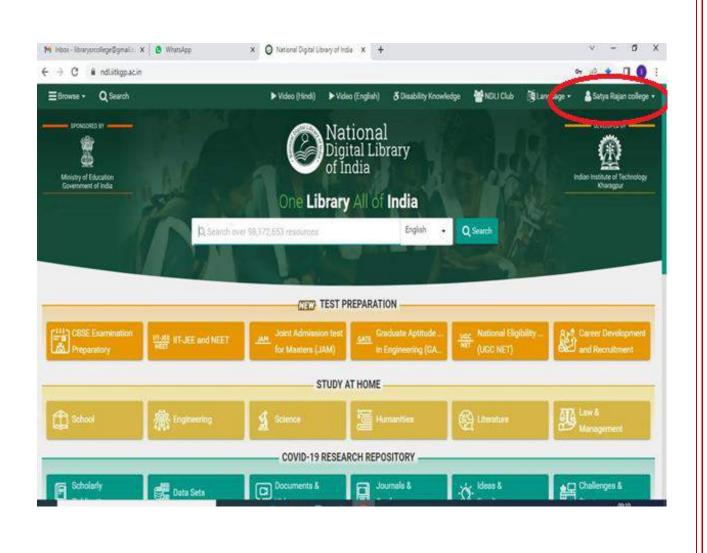

Library is automated with digital facilities using Integrated Library

Management System (ILMS), adequate subscriptions to e-resources and
journals are made. The library is optimally used by the faculty and students