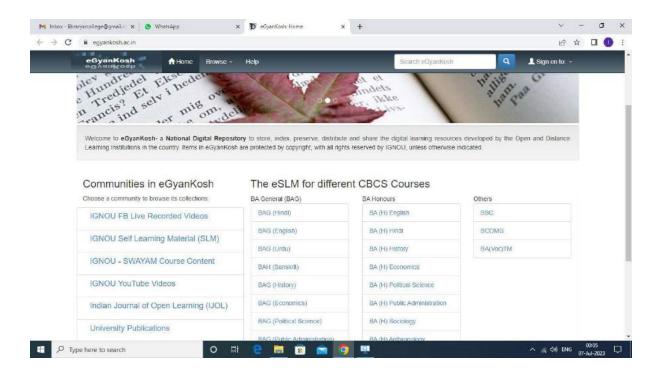

Library is automated with digital facilities using Integrated Library

Management System (ILMS), adequate subscriptions to e-resources and
journals are made. The library is optimally used by the faculty and students