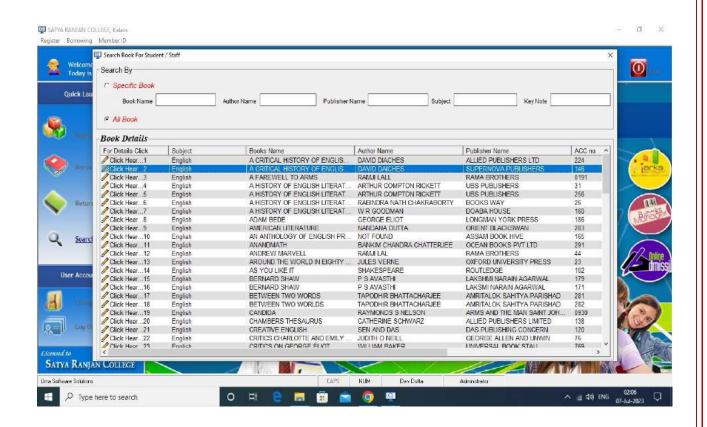

# Library is automated with digital facilities using Integrated Library Management System (ILMS):

#### LibWare ILS 2.0 Library automation Software

|   |   | 1 |   |   |   |
|---|---|---|---|---|---|
|   | ٠ | ۰ | ī | i | ۵ |
|   | 3 | a | ı |   |   |
| П |   | Б | × |   | 4 |
| 1 |   | г |   |   |   |
|   |   |   |   |   |   |